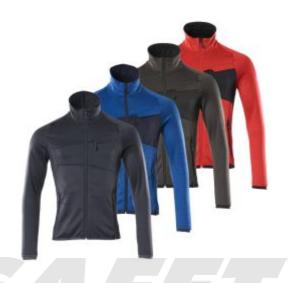

## **Description**

The Mascot Accelerate Fleece Jumper with Full Zip is functional and stylish, with a modern fit that gives great freedom of movement. The Accelerate Fleece Jumper is crafted with Mascot's signature smooth fleece material, which prevents dust and dirt from sticking and keeps the wearer warm in adverse conditions

- Elasticated cuffs and waist
- Reflector strips to increase visibility
- High, close-fitting and flexible collar with internal storm flap
- Chest and front pockets with zip fastening
- 94% polyester, 6% elastane
- Oeko-Tex® Standard 100
- Industrial Care Category C2
- Available in red, blue, grey and navy sizes S-4XL