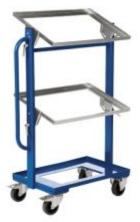

## Description

The Kongamek Tray and Bin Trolley is optimised for adjustability and is built to suit your specific needs. Suitable for EUR bins, the Kongamek Tray and Bin Trolley is designed for shelves to be mounted either straight or at an angle (up to 30 degrees) and is supported by 2 x fixed and 2 x 100mm elastic swivel castors (with brakes)

- Adjustable bin trolley with blue powder coating
- 2 top shelves are adjustable on both sides (up to 30 degrees)
- For plastic bins 600 x 400mm
- Supported by 2 x fixed and 2 x 100mm elastic swivel castors with brakes
- Capacity:150kg
- Supplied flat-packed. Assembly available upon request, please contact our customer service team for more information