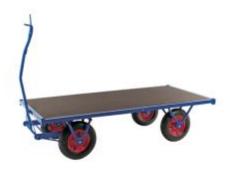

## **Description**

The Kongamek Heavy Duty Tow Trolley is built for durability and easy manoeuvring of heavy loads. Constructed with a welded tubular frame and plywood deck and supplied with a secure brake and handle, the trolley can also be fitted with mesh sides, end walls and corner posts (sold separately) for enhanced security

- Heavy duty trolley with welded tubular frame in blue powder coating and plywood deck
- Fitted with brake and handle
- When the handle is in upright position the trolley is braked/secured
- Pneumatic rubber castors with steel rim, 400mm
- Capacity: 750kg (dynamic load) /1500kg (static load)
- Can be fitted with mesh sides, ends walls and corner posts (sold separately)