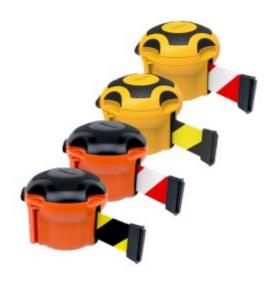

## **Product Images**

## **Description**

Skipper XS Barrier Unit is versatile and adaptable for creating an easy barrier to safely mark an area. The XS Skipper Barrier Unit is designed for environments where room for cones and posts is not available, such as warehouses and manufacturing plants

- Easily creates a clear barrier
- High visibility retractable belt
- Can connect to any indoor surface, such as metal, glass, worktops, shelves, door frames, pillars, and windows
- Highly customisable and adaptable
- Designed for environments with limited space
- Can be fitted with a holder or mounted onto a post
- Three connector points for a variety of configurations
- Belt Length: 9m
- Weight: 700g
- Unit dimensions (L x W x H): 145MM x 145MM x 126MM
- Variety of colours and belt colours available
- Receiver and holder fittings sold separately