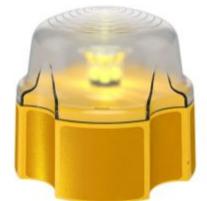

## Description

The Skipper Rechargeable Safety Light is ideal for use in various industries and applications. With a light sensor for automatic activation/deactivation and the ability to set to full manual control, the Rechargeable Safety Light is very user-friendly

- Integrated rechargeable battery compartment
- LEDs can be switched between a flashing or permanent setting
- Easily twists onto Skipper Unit/Skipper XS Unit
- Automatic activation/deactivation due to light sensor
- Conforms to BS3143 part 2 1990