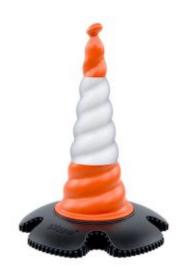

## Description

The Skipper Road Cone is a highly stable and durable option, with an incorporated helix that deflects wind away. Suitable for use in many applications and industries, the Road Cone offers greater reflectivity than other road cones due to its glass bead sleeve design

- Two-piece cone
- Base design can facilitate an optional weight ring to provide increased stability
- Helix deflects wind away
- Highly reflective due to innovative glass bead sleeve design
- 555mm x 750mm x 555mm (W x H x D)
- 5.4kg
- Conforms to BS EN 13422