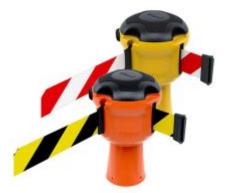

## Description

The Skipper Unit allows the user to cordon off an area safely, with high visibility retractable tape included. The Skipper Unit easily attaches to traffic cones or barrier posts and is lightweight yet durable

- Contains 9m of high visibility, retractable tape
- Locking button prevents any spooling of tape
- Easy to use tape can be simply pulled out and attached to the next Skipper Unit
- Tape end clip can wrap around pillars and attach to itself
- Available in Orange and Yellow with Red/White Tape or Black/Yellow Tape
- 145mm x 240mm x 145mm (W x H x D)
- 795G