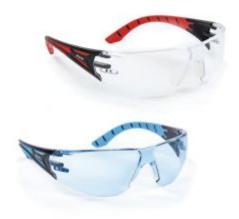

## **Description**

The Riley Stream Safety Spectacle Clear Lens are a lightweight sports-style spectacle. The Riley Stream Safety Spectacle Clear Lens offers high performance TECTON 400 anti-scratch and anti-fog coatings applied to both sides of the lens, and are supplied with a case and neck cord

- Polycarbonate lens
- Soft, adjustable, anti-slip nose bridge
- Flexible temple tips
- Lateral protection
- 100% metal free
- Supplied with a microfibre storage pouch and neck cord
- UV 400 protection
- EN 166 FT CE
- Available in Red frame with Clear Lens and Blue Frame with Blue Tint Lens
- Lens markings Red: 2C-1.2 1FTKN / Z87+ U6 CE
- Lens markings Blue: 2-1.4 1FTKN CE