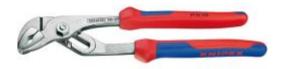

## **Description**

Chrome plated waterpump pliers with non-slip joint groove joint

- Easy, convenient engagement in 5 different positions due to milled tongue
- Self-locking on pipes and nuts to ensure no slipping on the workpiece and low hand force required
- Jaw profile designed to fit screws and nuts
- Joint design reduces strain of the centre bolt, hence no wear on pivot
- Guard prevents operators' fingers being pinched
- Gripping surfaces with special hardened teeth, teeth hardness approx. 61 HRC for tool length
- 250 mm: high wear resistance and stable gripping
- Chrome vanadium electric steel, forged, oil-hardened