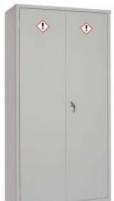

## Description

The Elite Lockers Janitorial COSHH Cabinet provides secure storage for hazardous substances. With a robust, steel construction and leak proof sump, the Janitorial COSHH Cabinets safely contain any spillages. Ideal for use in many settings, the cabinet contains three internal shelves and space for a mop bucket, warning sign and other janitorial supplies

- Suitable for the control of hazardous substances (as classified by CHIP and CLP regulation)
- Powder coated paint finish
- Reinforced doors
- Chrome door handle
- Leak proof sump (15L)
- 1830mm x 915mm x 457mm
- 3 x shelves
- 3-point locking
- Conforms to Health and Safety Executive Guide HSG51 and DSEAR 2002