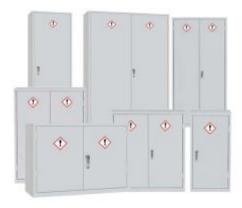

## **Description**

The Elite Lockers COSHH Cabinet provides secure storage for hazardous substances. With a robust, steel construction and leak proof sump, the COSHH Cabinets safely contain any spillages. The reinforced doors and 3-point locking feature on the COSHH Cabinet offers additional security

- Suitable for the control of hazardous substances (as classified by CHIP and CLP regulation)
- Powder coated paint finish
- · Reinforced doors
- Chrome door handle
- Leak proof sump
- 3-point locking (apart from PN ELI361818COS)
- Conforms to Health and Safety Executive Guide HSG51 and DSEAR 2002