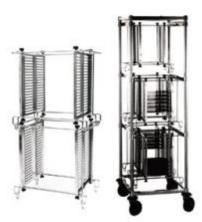

## Description

- Three carriers available to suit sizes up to: 13" x 12", 19 1/4" x 12", 26 1/8" x 12"
- Accommodates up to 20 full size boards
- Unit can be subdivided with optional centre panels making it possible to accommodate from 40 to 80 12" x 6" boards
- Panels are adjustable to exact PCB width
- 5/8" (16mm) spacing between grooves accommodates PCBs up to 1/8" thick
- PCBs can be accessed from both sides
- PCB truck to suit carriers
- Additional slides can be ordered if required (2 slide per carrier necessary)
- Optional stops available to prevent items falling off slides as truck is moved