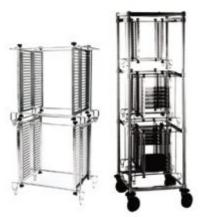

## Description

- Three carriers available to suit sizes up to: 13" x 12", 19 1/4" x 12", 26 1/8" x 12"
- Accommodates up to 20 full size boards
- Unit can be subdivided with optional centre panels making it possible to accommodate from 40 to 80 12" x 6" boards
- Panels are adjustable to exact PCB width
- 5/8" (16mm) spacing between grooves accommodates PCBs up to 1/8" thick
- PCBs can be accessed from both sides
- PCB truck to suit carriers
- Additional slides can be ordered if required (2 slides per carrier necessary)
- Optional stops available to prevent items falling off slides as truck is moved