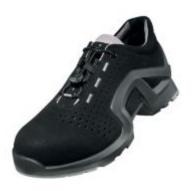

## **Uvex 1 X-Tended Support S1 Safety Shoes**

## **Description**

Uvex 1 X-Tended Support S1 Safety Shoes are sporty safety shoes made with the latest technology for extended wearing comfort. With ESD resistance, the X-Tended Support S1 Safety Shoes by Uvex are particularly suited for indoor work and fields such as engineering and electronics

- Sporty, lightweight design for all day comfort
- Non-conductive composite toe cap with impact resistance
- S1 Safety rating
- Meets the ESD specifications, resistance to ground <35 megaohms
- Uvex Climazone technology for optimum breathability
- Highest slip resistance SRC
- · Heel support for added stability
- Low shoes
- Made from synthetic materials suitable for those with Chrome allergy
- Metal free
- Virtually seam free to eliminate pressure points
- Shock absorbing, flexible sole
- Boa Elastic laces for easy adjustment and fitting
- Colour: Grey
- Conforms to EN ISO 20345 S1 SRC