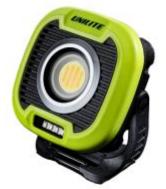

## Description

The Unilite Compact CRI Work Light offers excellent lumen output of 1650LM. Small yet powerful, the Compact CRI Work Light is constructed from durable nylon, TPR and aluminium. The CRI Work Light is very user friendly, with easy press rear switches for quick and simple mode selection

- 1650 lumen COB LED
- 13.8W CRI 96+ COB LED for excellent beam clarity
- Beam distance 39m
- 4 colour temperatures 2700k, 3500k, 4500k, 6500k
- Glow in the dark strip around LED for additional visibility
- 180° rotating stand with carabiner snap hook
- Threaded hole and strong magnets in base
- 3.7V 13,500mAh Li-ion battery
- 7.5 149hrs run time
- Intelligent multiple USB-C charging inputs: 5V-3A/9V-2A
- Multiple USB powerbank outputs: 5V-3A/9V-2A/12V-1A
- Battery level and charging indicators
- Fast 2A and 3A charging 5.5 or 6hrs charge time
- 1m USB-C charging cable included
- IPX5 rating
- 111mm x 44.5mm x 98mm