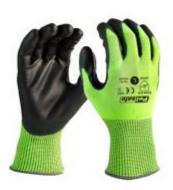

## **Description**

Pelsafe Cut-Resistant Palm Coated Gloves have high cut, abrasion, and tear resistance for all-round protection with general and precision application. Pelsafe Cut-Resistant Palm Coated Gloves have a close, contoured fit that allows for great flexibility and dexterity

- Ideal for precise handling applications where cut resistant protection is required
- Level D cutting resistance
- Glove contours snugly to the hand due to advanced, inward knitting technique
- Polyurethane coating gives excellent abrasion and tear resistance
- Made from technologically advanced fibres for maximum protection and breathability
- Excellent stitch quality at seams for durability
- Low linting
- Elasticised knitted wrist
- HPPE liner material
- EN 388: 2016 4X43D