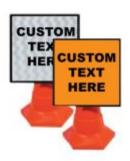

## **Description**

The Cone Mountable Custom Text Square Sign is effective in conveying a traffic warning and can be easily attached to a traffic cone. The Custom Text Square Sign has been manufactured from impact resistant polypropylene to ensure durability

- Reflective orange and black or white and black for high visibility
- Quick and easy to fix to traffic cone (sold separately)
- Unique hinging enables easy manoeuvring
- Constructed from sturdy polypropylene designed to withstand impact
- Available in two sizes
- Please contact our Customer Care Team to specify the message for displaying on the sign (item is Price on Application)