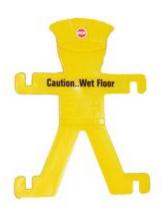

## **Description**

The Dependable Little Minder Safety Barrier easily displays information regarding cleaning or maintenance work. The Little Minder Safety Barrier is supplied with six messages and stays upright due to a stainless steel stand

- Light yet durable and robust
- Can stand alone or link together with additional units to create a longer barrier
- Stacks flat for easy storage
- Easily visible due to bright yellow colour
- 1030mm x 780mm x 26mm
- Weight 2.5kg
- Supplied with six messages:
- · Caution Out of Service
- Caution Wet Floor
- Temporarily Closed
- Danger Keep Out
- Cleaning in Progress
- Caution Work Area