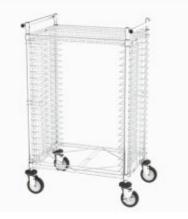

## Description

The Metro Side Load Cart is allows for the easy movement and categorisation of trays. The Side Load Cart is a flexible PCB-handling solution that can hold 20 trays

- Ergonomic Handles
- Vibration restricting castors, 2 brake/2swivel
- Load rated at 25lbs per cart
- 559mm x 762mm (W x L)
- 1245MM (H)
- Trays can be extended to almost full length from cart providing rapid easy access
- ESD safe, chrome-plated finish with Metrolac protective coating on shelves, posts, slides, handles and stop bars