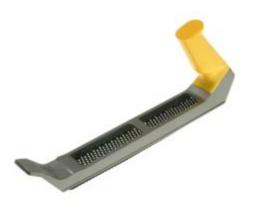

## **Description**

The Stanley Surform Plane, with replaceable blade, is able to handle material that would normally ruin a normal plane, such as aluminium, copper, plastics, ceramics, laminated surfaces and other metals. The Surform Plane measures 250mm in length

- Replaceable Surform blade means nothing to sharpen, nothing to set and nothing to adjust
- Specially shaped teeth bite into material and allow shavings through without clogging
- Sold moulded plastic handle and die cast body
- Comes with 250mm standard cut flat blade
- Standard and Fine cut replacement blades available