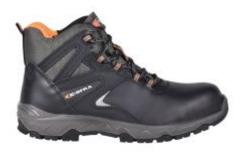

## **Description**

The Cofra Ascent Safety Boots are ideal for construction, maintenance and industry work. Sporting composite toe caps, water repellent leather, and polyurethane dual-density soles, the Ascent Safety Boots are designed with support and safety in mind

- High density outer sole
- Low density inner sole, with 1,2mm lining
- Penetration resistant midsole
- Made with breathable, abrasion resistant Trai-Tex fabric
- Excellent anti-shock and compression resistance
- Impact resistant up to 200 J
- Zero perforation up to 1100 N
- Conforms to EN ISO 20345
- S3 SRC