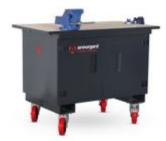

## Description

The Armorgard Mobile TuffBench with Chain & Vice perfectly combines a mobile workbench with a heavy-duty storage cabinet. Suitable for use in many applications, the Mobile TuffBench features heavyduty 6" castors and has a working load limit of 1000kg

- Includes chain and vice
- Wooden top
- Twin 5-lever deadlock
- Includes forklift skids
- Handles fitted to each end of the unit for ease of movement and handling
- Powder coated with anti-corrosive undercoat
- 2mm and 3mm steel construction
- Safe working load of 1000kg
- 1290mm x 805mm x 1080mm (W x D x H, external dimensions)