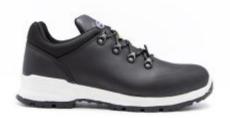

## Description

Lavoro EO2 Safety Shoes are high quality safety shoes perfect for wearers working in electronics, high risk, specialised and light services and industries. E02 Safety Shoes feature protective Kevlar midsoles, steel toecaps and a nubuck leather outer layer to provide ultimate protection

- Kevlar midsole protects from up to 1100N
- Steel toecap is resistant to up to 200J impact and 12Kn compression
- Double density polyurethane/rubber sole
- Lavoro X-Max Antistatic insole
- \$3, SRC, HRO
- Conforms to EN ISO 20345
- EC 61340-4-3
- ESD Class 1