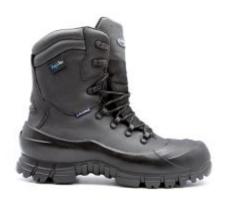

## **Lavoro Exploration Heavy Duty Boots**

## **Description**

Lavoro Exploration Heavy Duty Boots are sturdy, reliable boots designed for wearers working in heavy land and sea industries. The Exploration Heavy Duty Boots feature Aquatex waterproof lining, steel toe caps and steel midsoles for optimal safety

- Steel midsole can stand perforation up to 1100N
- Protective steel toecap is resistant to impact 200J and compression 15Kn
- Sole is injected with polyurethane for comfort
- Insole is chromium free
- Lined with Aquatex waterproofing
- Upper layer is full grain leather
- EN ISO 20345
- S3, SRC