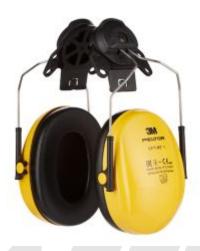

## **Description**

The 3M Peltor Optime Comfort Helmet Mounted Earmuffs offer effective hearing protection without compromising on wearability, with soft wide cushions that reduce pressure on the ears. With an attenuation rating of 26 dB, the Optime Comfort Earmuffs are suitable for use in a wide range of industries and applications

- · Low profile cup
- Wire headband design
- Large space inside each up reduces moisture and heat build up
- Soft, wide cushions for optimum wearer comfort
- Reduces noise exposure level by 26 dB, can be used in noise level of 87-98 dB
- P3E helmet attachment for effective helmet mounting without the need for an adapter