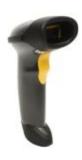

## **Product Images**

## **Description**

The Zebra Symbol Laser Barcode Scanner is an innovative hand-held scanner which delivers high performance features at an affordable price. The Laser Barcode Scanner is the ideal choice for production, inventory, and asset tracking applications

- The LS 2208 can decode and transmit 14-digit. GTINs (Global Trade Item Numbers) where appropriate and has a scan per second speed of 100 scans/second
- Corded scanner
- Durable construction
- Ergonomic design
- Universal cable
- Support for keyboards in 97 languages
- Dust and Water protection 1P43