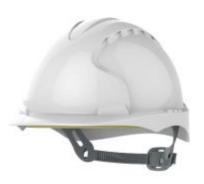

## **JSP EVO3 Non-Vented Slip Ratchet Safety Helmet**

## **Description**

The JSP EVO3 Non-Vented Slip Ratchet Safety Helmet is a robust and durable helmet, with a strong HDPE shell and a 3D adjustment harness system for a precise, secure fit. Adjustments can be made easily on the EVO3 Safety Helmet due to the OneTouch Slip Ratchet, which only requires a single swift movement from one hand

- 6-point terylene cradle harness system
- Chamlon sweatband
- OneTouch Slip Ratchet
- Non-vented
- Medium peak
- Universal accessories slot
- 50 joules impact resistance
- Offers protection against 1000V electricity
- EN 50365, EN 397