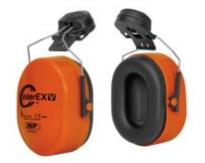

## Description

The JSP InterEXV Helmet Mounted Ear Defenders have been designed for extreme protection, with large cups to offer protection against high levels of noise. Compatible with the full range of JSP helmets, the InterEXV Helmet Mounted Ear Defenders are bright orange in colour to ensure the wearer can be seen clearly

- Easy to attach/detach
- Spring loaded, adjustable steel arms maintain a constant and even pressure
- Cups can be tilted/adjusted for optimum comfort and fit
- Thick, wide and soft cushions
- Large cups provide protection against high levels of noise
- SNR 29
- Compatible with the full range of JSP Safety Helmets/JSP Surefit Visor System
- Conforms to EN 352-3