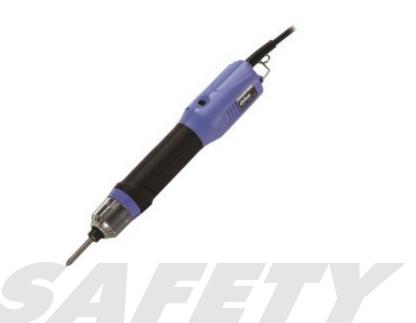

## **Delvo Series 30 Brushless Electric Screwdriver**

## **Description**

Brushless Motor Electric Screwdrivers from Delvo with built-in brushless motors. Delvo electric screwdrivers are of high quality for professional use. Always applying the correct amount of torque, the Delvo electric screwdriver guarantees accuracy.

- First in a three part series of Brushless Motor Electric Screwdrivers from Delvo
- Incorporates long-life brushless motors for long life and less maintenance
- Designed to minimise loss of screw fastening torque, ensuring a stable performance
- Available in push-to-start or lever start models in three different speeds
- The push-to-start model is suitable for continuous screw tightening whilst the lever start model is more apt for temporary tightening screws and tightening screws set at angles
- Equipped with a clear plastic torque adjustment ring cover
- Torque: .4 3.0 Nm
- Input voltage: 40 V DC
- Machine screw size: 2.6-5.0mm
- Tapping screw size:2.5-4.0mm
- Weight: 720g
- Conforms to CE standards