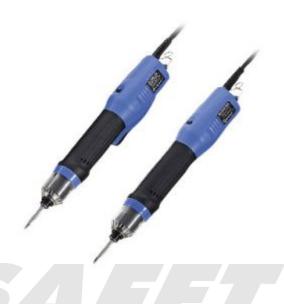

## **Product Images**

## **Description**

The Transformerless Torque Screwdrivers offer a brushless motor for long life and less maintenance. The cover included on the Torque Screwdrivers prevents accidental changing of the torque settings, with a transformerless design boosting operator mobility