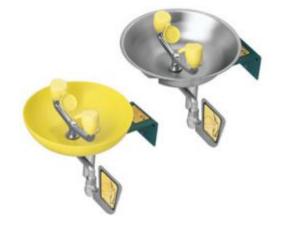

## Description

The Speakman Eye and Face Wash Station is the ideal wall mountable wash station with integral flow control, dual spray heads and a stainless steel push handle activator. The Eye and Face Wash Station is available in yellow ABS plastic and stainless steel to best suit the user's requirements

- Dual spray heads with integral flow control and flip-top dust caps
- Stainless steel push handle
- Bowls available in yellow ABS plastic and stainless steel
- Wall mounted
- 1/2 in. NPT female brass, chrome-plated valve
- ½ in. NPT female inlet
- Flow rate: 4.5 gpm @ 30 psi
- Universal emergency sign included