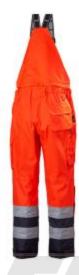

## Description

Helly Hansen's Potsdam Pant Hi-Vis Bib & Brace is a fully waterproof and windproof garment with detachable suspenders. These pants are available in a vibrant, easy-to-see colour, making them an ideal choice for a wide range of applications

- Braced trousers with taped seams
- Fully waterproof and windproof
- Velcro adjustable bottom hem
- Articulated fitting
- Detachable suspenders
- Two hand pockets
- Bellowed thigh pocket
- Inside kneepad pocket
- Class 2