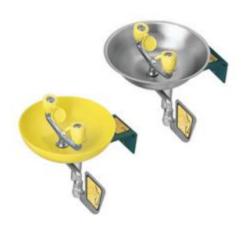

## **Description**

The Speakman Aerated Eyewash Stations feature plastic spray outlets with integral flow control and flip-top dust caps to provide ease of access for the user, and to prevent dust and other contaminants from interacting with the water. Aerated Eyewash stations are available in plastic or stainless steel to best fit the user's needs

- Soft aerated spray allows users to comfortably flush their eyes for the ANSI recommended 15 minutes
- Wall mounted
- Universal emergency sign included
- Stainless steel push handle activation
- ½ in NPT female outlet
- ½ in chrome plated NPT female brass valve
- 3.2 GPM
- 30 PSI
- ANSI certified