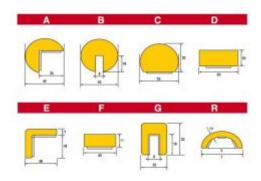

## **Description**

- Flexible, high-visibility (yellow and black) polyurethane foam sections prevent injuries caused by impact, while at the same time protecting goods and equipment
- Ideal for cordoning off hazardous areas (machinery, corners, walls, passageways, etc.)
- Can be easily applied to numerous surfaces, wood, metal, walls, painted surfaces, etc.
- Can be used indoors or outside
- Easy-clean smooth surfaces, will not become dust clogged, unlike foam protectors
- The A, B, C, D and R sections are available in 1 metre lengths
- Sections E, F and G are available in 5 metre lengths
- Sections A, E, C, F and G: Self-adhesive
- Section B: Slots together and can be bonded with a special glue if required
- Section D: To be glued or screwed (using 3 screws)
- Section R: Self-adhesive on pipes of diameter 40 to 70mm