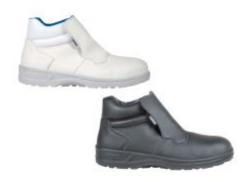

## **Description**

The Cofra Lamar Slip-on Saf<mark>ety Boots</mark> are water-repellent, breathable and non-slip, making them ideal for wearers working in the food industry. The Lamar Slip-on Safety Boots also feature steel toe caps and abrasion resistant, breathable linings

- The steel toe caps are impact resistant up to 200 J and compression resistant up to 1500kg
- · Adjustable, elastic-velcro fastenings
- Breathable, water repellent Newtech® uppers
- Abrasion resistant Texelle® internal linings absorb and release moisture
- Antistatic EVANIT® footbeds have a high bearing capacity with variable thickness for support, and breathable fabric coatings
- Single-density polyurethane soles are slip resistant and perfumed
- Upper boots are easy to clean with water up to 40°C and neutral soap
- S2, SRC
- EN ISO 20345: 2011