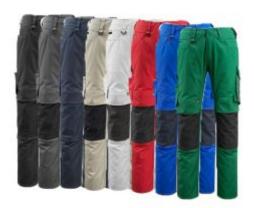

## **Description**

Manufactured from a soft twill, poly-cotton blend, Mascot® Mannheim Trousers will retain their shape and colour wash after wash. These trousers have a fashionable, two-toned design and feature triplestitched crotch and leg seams for added durability

- Mascot® Quality 442 light, soft twill fabric
- 65% polyester, 35% cotton
- Adjustable Cordura® kneepad pockets
- Spacious front pockets, ideal for smartphones
- Low cut waist and ergonomic belt loop
- Available in multiple colours
- Retains shape and colour after multiple washes