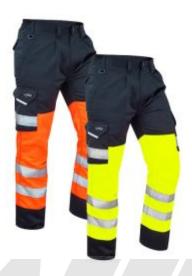

## **Description**

The Leo Workwear Hi-Vis Cargo Trousers are a practical, hard-wearing garment, constructed from a durable poly/cotton blend with a highly reflective Retromax tape on the legs. The Hi-Vis Cargo Trousers have several pockets and internal knee pad pockets to allow for the addition of knee pad pockets

- · Quadruple stitched Retromax premium reflective tape ensures the wearer is visible in low light
- Cargo style leg pockets featuring improved shape and reflective tipping
- Back pocket with reflective tipping
- Ergonomic design at the knees for optimum movement
- Internal knee pad pockets
- Triple stitched main seams for durability
- 7 belt loops
- D-ring tethering point
- Constructed from a poly/cotton durable fabric blend (280GSM), with a water and stain repellent finish
- Available in Yellow/Navy or Orange/Navy
- ISO 20471 Class 1 compliant