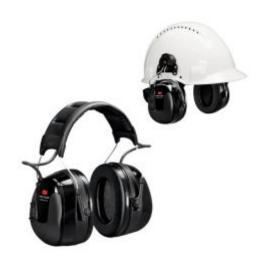

## **Product Images**

- 32 dB
- Headset is available in both headband and helmet attachment
- Dual shell design protects the electronics from sweat
- Receive FM and AM-radio and store up to 5 stations
- Push buttons are large and user friendly
- 3.5 mm jack allows you to connect to a cell-phone, radio, two-way radio or other external devices
- Built in antenna to avoid snags
- 2 x AA batteries for approximately 40 hours of use
- Auto power off turns off headset after 4 hours without use to save energy
- Low battery warning
- Noise attenuating ear cups provide hearing protection in noisy environments
- Electronics positioned in outers section of cup to avoid any possible moisture corrosion
- Suitable for use in high-noise industrial environments
- CE approved