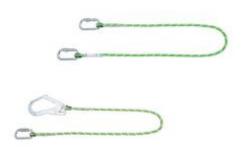

## **Description**

Miller's Kernmantel Restraint Lanyard has been constructed from a polyester sheath together with a polyamide core for maximum abrasion resistance. he Kernmantel Restraint Lanyard is available with two connection type options, two CS20 screw gate karabiners or a karabiner and scaff hook at either end

- Polyester sheath, polyamide core
- 2 x Screw gate karabiners, or karabiner & scaff hook connections
- 17mm connector opening
- Connector breaking strength: > 25 KN
- Colour: Light Green / Black
- 3 lengths available
- Conforms to EN 362: 2004