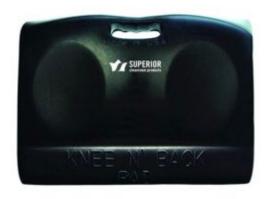

## **Description**

The Superior Cleanroom Kneeling Pad offers exceptional support and comfort for tasks which require extended kneeling or back support. The closed cell PVC foam ensures both durability and resistance as well as sustainability for use in various work environments and applications

- Features indentations that cradle the knees while also offering back and side support when flipped over
- Constructed using Closed Cell Foam for proven resistance to water, contaminants, oil, UV rays, glue and more
- This knee pad has no cut edges or exposed foam cells to ensure it complies with cleanroom requirements
- Features anti-slip surfacing on the bottom of the pad to provide extra stability while working
- Lightweight design (544g) with built-in handle for ease of transport
- Dimensions: 46cm x 34cm x 5cm (18" x 13.5" x 2")