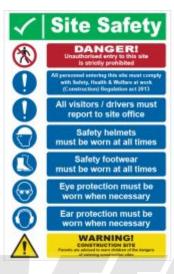

## Description

Dependable Site Safety Danger Signs are expertly designed to provide safety for the staff, contractors and visitors of a user's building site by warning them of potential hazards. Site Safety Danger Signs are available in a variety of materials and can be custom ordered to best suit the user's sizing requirements

- All signs available as standard in 1200mm x 800mm but can be custom ordered in any size to best suit the user's needs
- Warns staff, contractors and visitors of the potential hazards around the building site
- Signs are available in: laminated aluminium, corriboard, laminated corriboard and laminated plastic