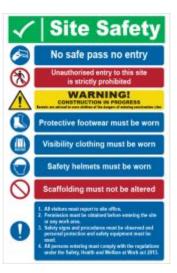

## Description

The Dependable Site Safety signs are expertly designed to help users stay safety conscious on building sites and areas where safe passes are needed to allow entry. The Site Safety Signs are available in 1200mm x 800mm as standard, but can be custom ordered in any size to best suit the user's needs

- All signs available in 1200mm x 800mm as standard, but can be custom ordered in any size to best suit the user's needs
- Warns staff, contractors and visitors of the potential hazards around the building site
- Signs are available in: laminated aluminium, corriboard, laminated corriboard and laminated plastic