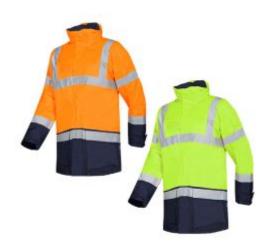

## **Description**

The Sioen Lightflash Hi-Vis Rain Jacket offers excellent protection against cold and wet weather with a standing collar, sleeve narrowing and knitted wind cuffs. The Lightflash Hi-Vis Rain Jacket ensures the wearer remains visible in dark environments and extreme weather conditions while also offering numerous pockets to allow the wearer convenient access to their stored gear

- Zip closure under flap with press studs
- Knitted wind cuffs in sleeves
- Fixed quilted lining
- Sleeve narrowing by touch and close fastening
- Straight standing collar
- Foldaway hood in collar
- 2 x patched pockets with flaps which have touch & close fastening, 1 x Napoleon pocket, 1 x mica pocket, 1 x phone pocket, 1 x inside pocket
- Fabric: SIOPOR® Ultra 100% polyester
- 100% PU coating
- ±195 g/m<sup>2</sup>
- Round sleeves
- Back length: 85cm
- EN ISO 20471: 2013 +A1 2016 / Class 3
- EN 343: 2019 / Class 3-1-X
- EN 342: 2017 / Class 3 X
- EN ISO 13688: 2013 +A1: 2021