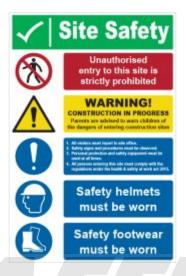

## **Description**

The Dependable 'Unauthorised Entry to Site is Prohibited' Signs warn the staff, contractors and visitors of a user's building site that unauthorised entry is prohibited to ensure optimal safety on the site. The 'Unauthorised Entry to Site is Prohibited' Signs are available in a range of materials and can be custom ordered in any size to best suit the user's needs

- Warns staff, contractors and visitors of a user's building site that unauthorised entry is prohibited
- All signs available as standard in 1200mm x 800mm, but can be made to any size to best suit the user's needs
- Signs are available in aluminium, corriboard, laminated corriboard and laminated plastic