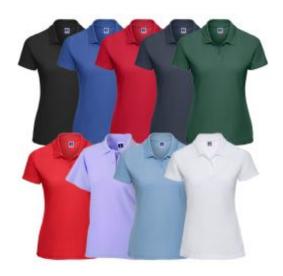

## **Description**

The Russell Ladies Pique Polo Shirt is a ladies fit polo shirt with Russell unique double yarn construction. The design of the Pique Polo Shirt ensures superb performance even after repeated washing and wearing, making it an ideal choice