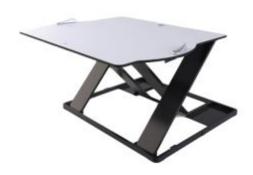

## **Description**

The Posturite Sit-Stand Platform is lightweight and portable, with gas lift technology to make height adjustment effortless. The cross-structure frame gives the Sit-Stand platform a minimal design and allows it to fold neatly into its own footprint for convenience

- Encourages physical activity and healthier working behaviours
- 14 height settings
- · Gas lift technology makes height adjustments effortless
- Features a unique cross-structure frame for a minimal design
- Folds neatly into its own footprint for convenience
- Only 30mm thick
- Overall dimensions (flat): 780mm x 600mm x 30mm (W x D x H)
- Minimum desktop/table surface requirement: 800mm x 620mm (W x D)
- Usable surface dimension: 680mm x 600mm (W x D)
- Lift range (top surface): 30 420mm
- Top surface forward protrusion when fully raised: 180mm