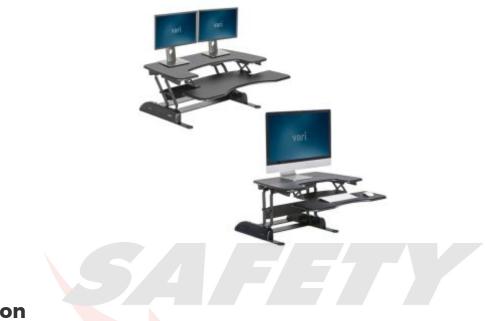

## **Product Images**

## Description

The Varidesk Pro Plus Sit-Stand Platforms can be placed on top of an existing desk, allowing the user to easily change from a seated to standing position. Available in a single or dual monitor option, the Pro Plus Sit-Stand Platform is highly durable and can hold up to 15.8kg of equipment

- Spring-assisted lift
- Lifting keyboard tray ensures ergonomic comfort for arms and shoulders whether sitting or standing
- Quick and easy to use switches from sitting to standing position in just 3 seconds
- Holds up to 15.8kg of equipment
- 115mm 445mm in height
- 11 height settings
- Single monitor desk top surface dimensions: 760mm x 320mm
- Dual monitor desk top surface dimensions: 915mm x 310mm