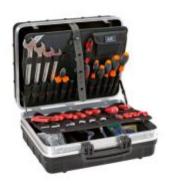

## **Description**

The Peltool Large Tool Case is constructed from injection moulded, high thickness Polypropylene for optimum durability. The Tool Case can accommodate up to three tool pallets and has an ergonomic handle for comfortable grip

- Durable and resistant against chemical corrosion, shock, high and low temperatures
- Contains 1 x lid tool pallet with flexi pouches on two sides, 1 x bottom tool pallet with flexi pouches on one side
- Comfortable to hold due to ergonomic, rubber coated grip handle
- 2 x metal lid safety support stays
- 2 x metal locks with keys
- 3 x metal hinges for maximum strength
- Bottom area with adjustable/removable dividers
- Address label
- Document area
- Internal dimensions: 465mm x 352mm x 215mm
- Supplied empty