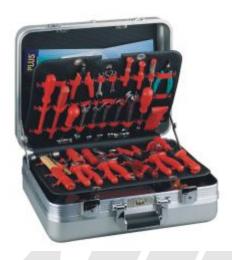

## **Description**

- High quality aluminium tool case with deep drawn anodised shell
- Supplied with two tool pallets with riveted elasticated tool holders which ensure a snug, tight fit for all tool sizes
- A vacuum-formed divider base tray provides handy storage compartments and a large document pouch is also featured
- External features include an extra-wide, heavy-duty aluminium extrusion profile, chromed soft grip handle, two square chrome lockable hinges, a central combination lock, triple heavy-duty hinges and four support feet