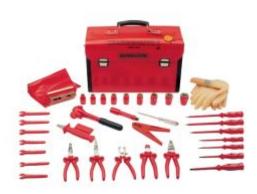

## **Description**

VDE tool case for safe working in applications up to 1000V. Tools come with 2 colour multi-layer insulation (outside red, inside yellow) which allows simple safety control-damage to the external red insulation is immediately apparent by visibility of the yellow layer below

- Case made from tough, durable cowhide red safety colour
- · Hinged front allows easy access to tools
- Separate pocket for documents, wiring diagrams etc
- Separate partition for protective gloves, security grip etc
- Two locks
- Loops on side for attaching a carrying strap
- All tools are VDE safety approved
- Overall case dimensions: 440 x 175 x 310mm